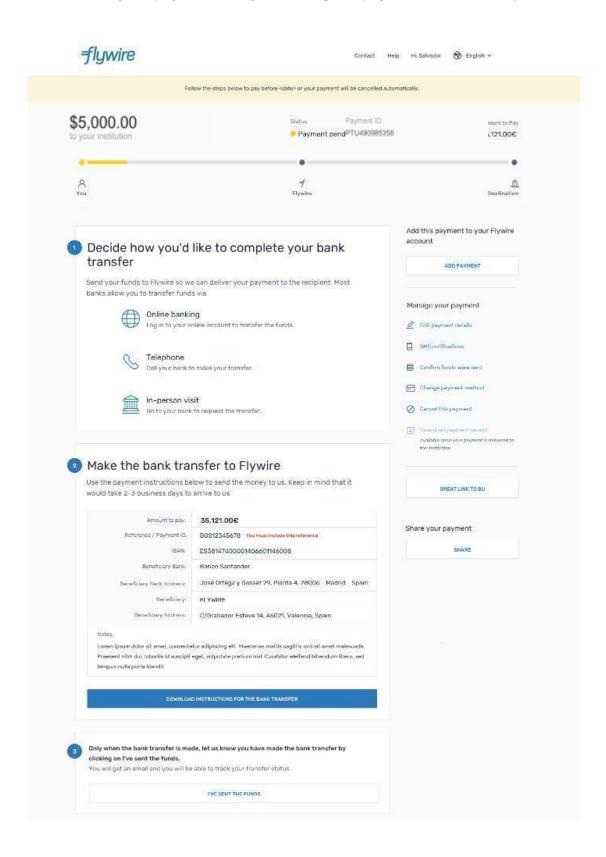

# Step 6: For bank transfers payments: Review your payment instructions and make your payment

Review and submit your payment to Flywire using the payment instructions provided