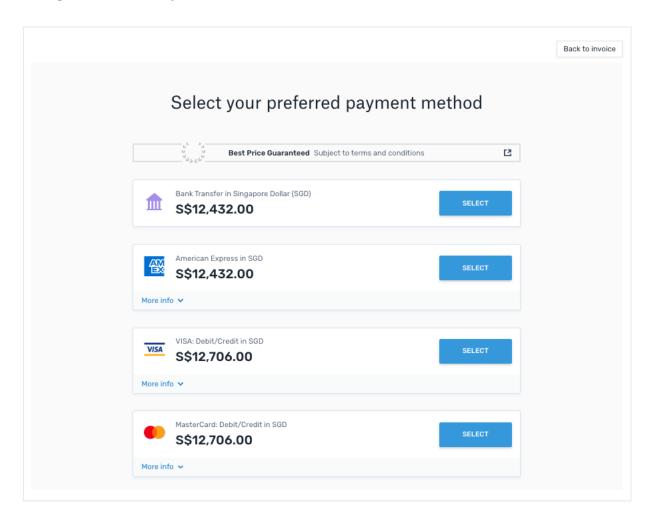

# Step 2: Select your payment method

Based on your country selection, Flywire will automatically display your local currency rate with the appropriate payment options, such as traditional bank transfer or debit/credit card payment.

- Traditional bank transfer (also known as a wire) is the most cost-effective method. Please note
  that to complete the payment you will need to make arrangements with your bank (in person,
  online, or over the phone) and send your funds to Flywire in your chosen currency.
- Debit/credit card will allow you to make an online payment in your home currency. Contrary to a
  traditional international credit card payment, Flywire handles the foreign exchange so you will
  know the exact amount that will be deducted from your account before you make your payment.
  Please note that credit card payments are not available in every country.
- Flywire will then convert your currency and pay your institution.
- If you select your home country, but you don't see your home currency, don't worry you can always pay in the currency of your institution or select a different currency by clicking the "I want to pay in another currency" link at the bottom of the page. Although the process and benefits will remain the same, your bank will handle the foreign exchange before sending the funds to Flywire.