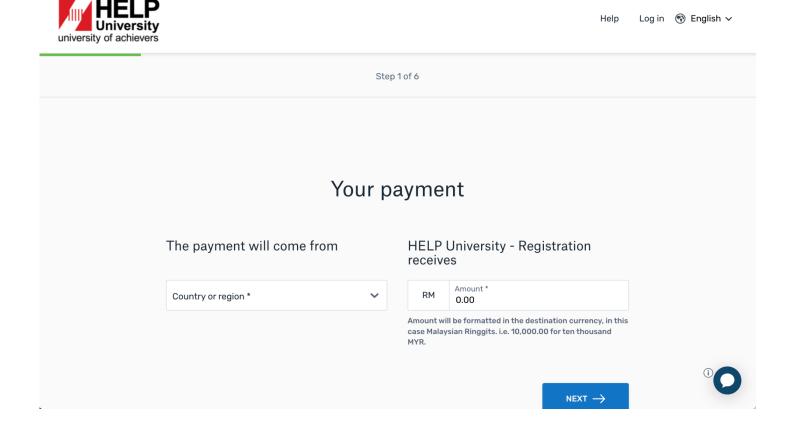

# Step 1: Access the portal to start a payment

- Visit help-university-tuition.flywire.com
- Choose your payment originating country from the dropdown menu (your bank account or card issuing country)
- Enter the payment amount
- Click Next to continue