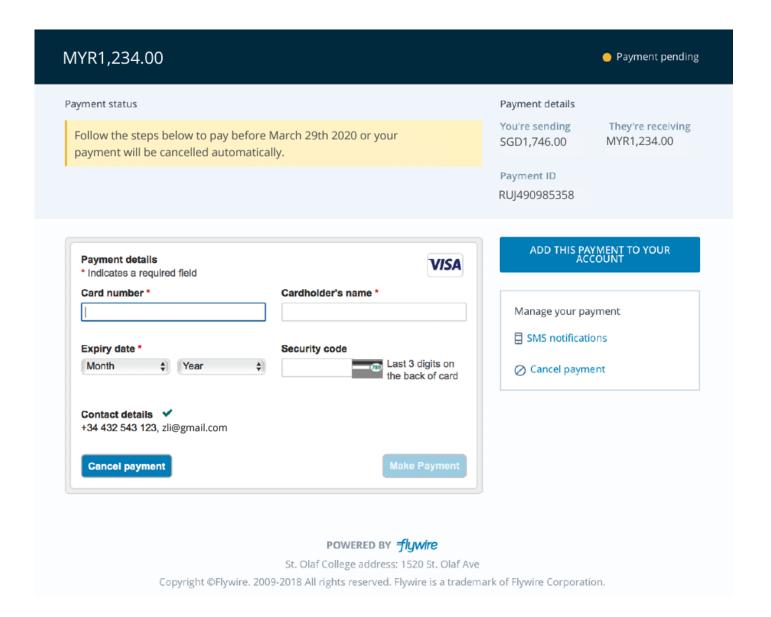

# Step 7: For credit card payments: Enter your card details

- Enter your card number, name, expiry date, and security code
- Enter your information within 15 minutes to avoid your session timing out
- · Click Make Payment to continue